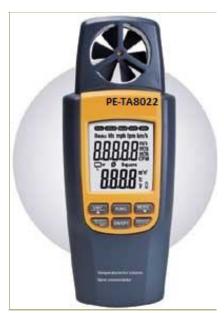

• Weight: 180g

TA8022 Temperature/Air volume/Vane anemometer

• Measure: m/s, km/h, fpm, mph, kts, Beaufort, °C, °F, m^3/s, m^3/h, CFM, m^2, ft^2

• Resolution: 0.1 m/s, 1 fpm, 0.1°C, 0.1°F, 1m<sup>3</sup>/s

•Range: 0.4~20 m/s, 0~99999m^3/s, -10~50°C, 14~122°F

• Accuracy:  $\pm (2\% \text{ of reading} + 0.3 \text{m/s})$ 

 $\pm (2\% \text{ of reading} + 60 \text{fps})$ 

 $\pm 1$ °C,  $\pm 1.8$ °F

 $\pm (3\% \text{ of reading}) \text{m}^3/\text{s}$ 

 Special function: Auto power off; Data hold; MAX MIN; Back light; Overload display; Low battery indicator

• Dimension: 157 x 60 x 30mm

• Weight: 180g

Calibration