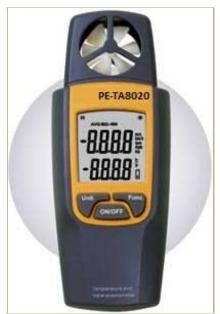

## TA8020 Temperature/Vane anemometer

TA8020 Temperature/Vane anemometer

• Measure: m/s, km/h, fpm, mph, kts, Beaufort scale, °C, °F

Resolution: 0.1 m/s, 1 fpm, 0.1°C, 0.1°F
Range: 0.4~20 m/s, 80~4000 fpm

• Sample Rate: 0.5sec

• Operating temperature: -10~50°C, 14~122°F

• Special function: Auto power off; Data hold; MAX and MIN; Back light

• Dimension: 157 x 60 x 30mm

• Weight: 180g

TA8021 Temperature/Humidity/Vane anemometer