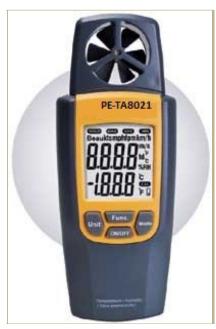

• Sample Rate: 0.5sec

• Operating temperature: -10~50°C, 14~122°F

• Special function: Auto power off; Data hold; MAX and MIN; Back light

• Dimension: 157 x 60 x 30mm

• Weight: 180g

TA8021 Temperature/Humidity/Vane anemometer

• Measure: m/s, km/h, fpm, mph, kts, Beaufort, %RH, td(dew point temperature), °C, °F

• Resolution: 0.1 m/s, 1 fpm, 0.1% RH, 0.1°C, 0.1°F

•Range: 0.4~20 m/s, 80~4000 fpm, 0~100%RH, -10~50°C, 14~122°F

• Accuracy:  $\pm (2\% \text{ of reading} + 0.3 \text{m/s})$ 

 $\pm (2\% \text{ of reading} + 60 \text{fpm})$ 

±3%RH (5~95%RH)

±1°C, ±1.8°F

 Special function: Auto power off; Data hold; MAX MIN; Back light; Overload display; Low battery indicator

• Dimension: 157 x 60 x 30mm