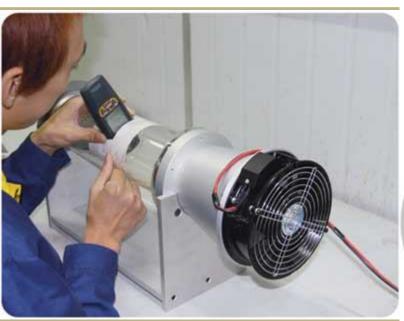

 Special function: Auto power off; Data hold; MAX MIN; Back light; Overload display; Low battery indicator

• Dimension: 157 x 60 x 30mm

• Weight: 180g

Calibration